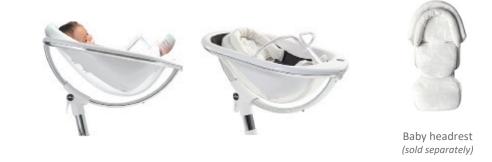

### **newborn lounger** (0-6 months)

high chair (6-36 months)

Adjustable footrest <sup>(1)</sup>

Booster seat

junior chair (36 months to 45 kg / 99 lbs)

(sold separately)

(1) Adjustable footrest available in two colours: white, black. • (2) Junior seat cushions. Available in the same colours as the seat pad. Regarding mima accessories, please always check availability with your local retailer.