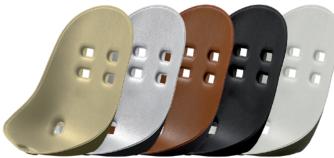

# Choose the perfect colour to match your home:

- Champagne
- Silver
- Camel
- Black
- Snow White