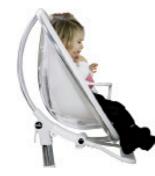

## **Characteristics:**

- Easy height adjustment. Press the button on the base of moon with your foot to easily adjust the seat height. Perfect for eating at the table with the family, even at the breakfast bar!
- Multi-angle seat recline system; from seated to a reclined position for newborns
- 5 Point safety harness with adjustable shoulder cushions
- Aluminium chassis
- Light yet very stable
- Available in two colours: White and Black

### **newborn lounger** (0-6 months)

high chair (6-36 months)

Adjustable footrest <sup>(1)</sup>

Booster seat

junior chair (36 months to 45 kg / 99 lbs)

(sold separately)

(1) Adjustable footrest available in two colours: white, black. • (2) Junior seat cushions. Available in the same colours as the seat pad. Regarding mima accessories, please always check availability with your local retailer.