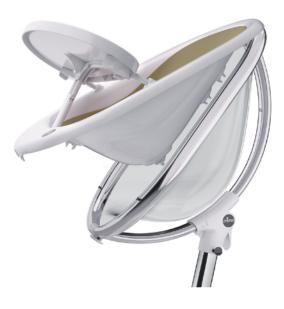

## **Characteristics:**

- Easy height adjustment. Press the button on the base of moon with your foot to easily adjust the seat height. Perfect for eating at the table with the family, even at the breakfast bar!
- Multi-angle seat recline system; from seated to a reclined position for newborns
- 5 Point safety harness with adjustable shoulder cushions
- Aluminium chassis
- Light yet very stable
- Available in two colours: White and Black