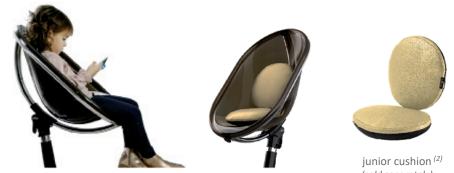

### Convert to junior chair:

The high chair converts effortlessly into a junior chair, designed to accommodate children up to 45 kg / 99 lbs

(Junior seat cushions available in the same colours as the seat pad)

### **newborn lounger** (0-6 months)

high chair (6-36 months)

Adjustable footrest <sup>(1)</sup>

Booster seat

junior chair (36 months to 45 kg / 99 lbs)

(sold separately)

(1) Adjustable footrest available in two colours: white, black. • (2) Junior seat cushions. Available in the same colours as the seat pad. Regarding mima accessories, please always check availability with your local retailer.