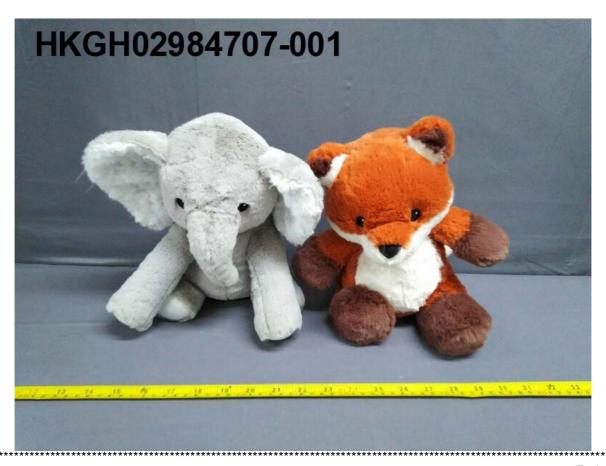

Sample and Information provided by customer

Item Name Frankie the Fox

**Elliot Elephant** 7470-FX8 Item No.

7800-EL

Quantity 2 sets

Labelled Age Group 0+

Packaging Provided Country of Origin Yes(artwork) China